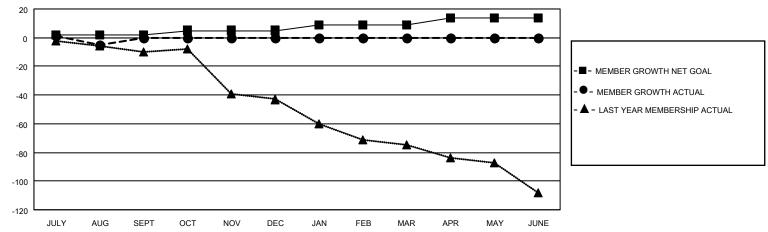

## GOALS AND ACTUAL MEMBERS CUMULATIVE

| DROPPED CLUBS: 0 |    | 12 CLUBS OF 57 ADDED 1 OR<br>MORE NEW MEMBERS | GENDER DISTRIBUTION                 |              |
|------------------|----|-----------------------------------------------|-------------------------------------|--------------|
|                  |    | WORL NEW WEWBERS                              | MALE                                | 945 (71.92%) |
|                  |    |                                               | FEMALE                              | 369 (28.08%) |
| DROPPED MEMBERS  |    |                                               | NON BINARY                          | 0 (0.00%)    |
|                  | 40 |                                               | PREFER NOT TO ANSWER                | 0 (0.00%)    |
| DECEASED         | 10 |                                               |                                     |              |
| CLUB CANCELLED   | 0  | CLICK HERE FOR CUMULATIVE                     | TOTAL FAMILY UNIT MEMBERS 259       |              |
| OTHER            | 12 | MEMBERSHIP DATA                               |                                     |              |
| TOTAL            | 22 |                                               | FAMILY MEMBERS PAYING HALF DUES 131 |              |
|                  |    |                                               |                                     |              |